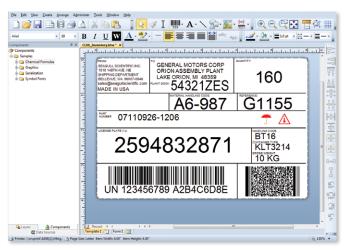

### Create high-quality labels, barcodes and cards in minutes

BarTender® 2021 UltraLite includes our most frequently used label and document design features, including all text, graphics, barcode, and serializing capabilities.

#### Flexible, powerful design

BarTender 2021 UltraLite gives you the design power and flexibility to satisfy your most demanding labeling needs:

- Use our professionally designed templates or design your own.
- Let BarTender's smart wizards guide you through critical design decisions to maximize printing performance and compliance with important standards.
- ▶ Select among 50+ drawing shapes, and resize, reshape and color them in just about any way imaginable.
- Use BarTender's hundreds of symbols and images or import your own graphics.

- Use your fonts or those built into the printer.
- Design forms for entering data at print time.
- Generate anything from simple serial numbers to advanced custom serialization sequences.