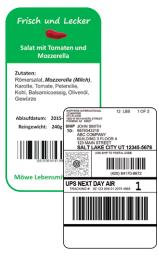

### Create high-quality labels, barcodes and cards in minutes

BarTender® 2021 UltraLite includes our most frequently used label and document design features, including all text, graphics, barcode, and serializing capabilities.

#### Flexible, powerful design

BarTender 2021 UltraLite gives you the design power and flexibility to satisfy your most demanding labeling needs:

- Use our professionally designed templates or design your own.
- Let BarTender's smart wizards guide you through critical design decisions to maximize printing performance and compliance with important standards.
- ▶ Select among 50+ drawing shapes, and resize, reshape and color them in just about any way imaginable.
- Use BarTender's hundreds of symbols and images or import your own graphics.

- Use your fonts or those built into the printer.
- Design forms for entering data at print time.
- Generate anything from simple serial numbers to advanced custom serialization sequences.